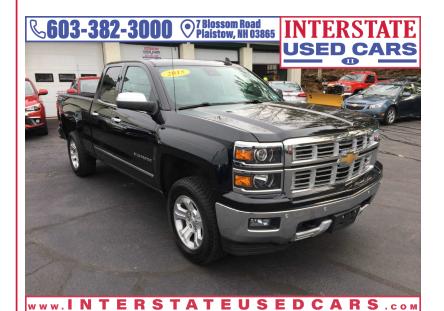

## 2015 CHEVROLET SILVERADO 1500 Z71 LTZ DOUBLE CAB SHORT **BOX 4WD**

7 BLOSSOM ROAD PLAISTOW NH,03865

VIN: 1GCVKSECXFZ333468 STK#: 17936JZ **EXTERIOR COLOR: BLACK DRIVETRAIN: 4WD** TRIM: LTZ DOUBLE CAB SHORT BOX 4WD **CONDITION: USED MPG HIGHWAY: 24** 

**COLOR: BLACK MILEAGE: 97738 INTERIOR COLOR: BLACK TRANSMISSION: AUTOMATIC ENGINE: 5.3L V8 OHV 16V MPG CITY: 18** 

DESCRIPTION/OPTIONS: Clean Carfax Only 2 Owners LTZ Z71 5.3L V8 Climate Control Heated Mirrors Power Heated & Cooled Leather Seats Navigation Bose Sound System Much More Fully Serviced NH State Inspected & Stickered